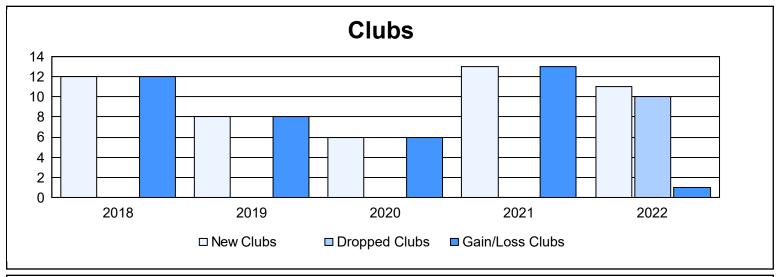

District 324 M As of June 2022 Cumulative

| Year      | New<br>Clubs | Dropped<br>Clubs | Gain/<br>Loss<br>Clubs | New<br>Members | Charter<br>Members | Reinstate<br>Members | Transfer<br>Members | Total<br>Member<br>Added | Total<br>Members<br>Dropped | Gain/<br>Loss<br>Members |
|-----------|--------------|------------------|------------------------|----------------|--------------------|----------------------|---------------------|--------------------------|-----------------------------|--------------------------|
| 2017-2018 | 12           | 0                | 12                     | 1,180          | 318                | 39                   | 24                  | 1,561                    | 919                         | 642                      |
| 2018-2019 | 8            | 0                | 8                      | 724            | 233                | 24                   | 19                  | 1,000                    | 1,341                       | -341                     |
| 2019-2020 | 6            | 0                | 6                      | 623            | 219                | 63                   | 20                  | 925                      | 989                         | -64                      |
| 2020-2021 | 13           | 0                | 13                     | 1,168          | 396                | 35                   | 25                  | 1,624                    | 1,169                       | 455                      |
| 2021-2022 | 11           | 10               | 1                      | 1,173          | 316                | 86                   | 31                  | 1,606                    | 1,397                       | 209                      |
| Average   | 10           | 2                | 8                      | 974            | 296                | 49                   | 24                  | 1,343                    | 1,163                       | 180                      |